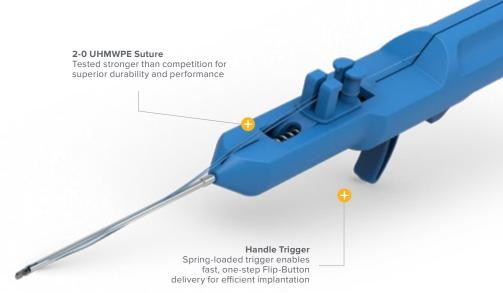

#### Self-Locking Suture Loop

Durable 2-0 UHMWPE suture provides secure, nonabsorbable fixation—ensuring long-term stability without the need for knot tying

### Keeled Titanium Flip-Button

Easily passes through a 2.3 mm tunnel and deploys with a single trigger pull for fast, reliable fixation