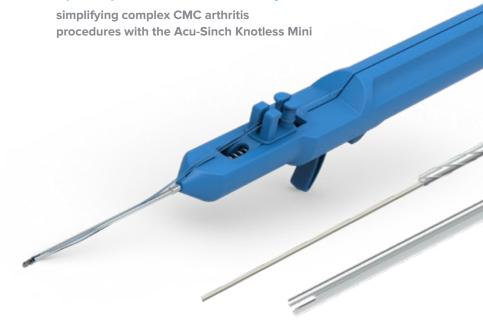

# Acu-Sinch® Knotless Mini System

Acumed's New Solution for CMC Arthritis Treatment

# Acu-Sinch® Knotless Mini System

Designed for speed, precision, and patient satisfaction, the Acu-Sinch Knotless Mini stands out by making complex procedures simpler and more reliable.

- Knotless design for surgical efficiency aims to simplify the procedure by reducing the need for knot tying, potentially improving surgical workflow
- Precision instrumentation engineered to support faster and reproducible surgical procedures with reduced complexity

### Keeled Titanium Flip-Button

Easily passes through a 2.3 mm tunnel and deploys with a single trigger pull for fast, reliable fixation