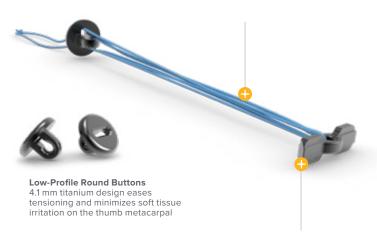

➤ Patient-centered design with low-profile titanium components intended to enhance patient comfort and reduce irritation postsurgery