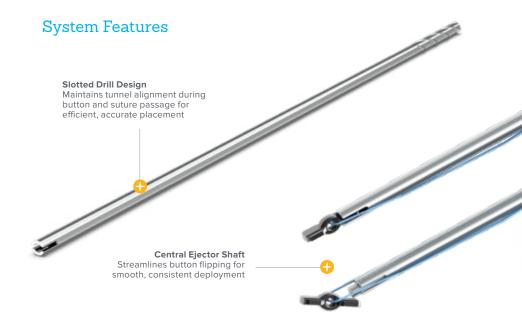

# Acu-Sinch® Knotless Mini System







Acumed's New Solution for CMC Arthritis Treatment

# Acu-Sinch® Knotless Mini System

Designed for speed, precision, and patient satisfaction, the Acu-Sinch Knotless Mini stands out by making complex procedures simpler and more reliable.

- Knotless design for surgical efficiency aims to simplify the procedure by reducing the need for knot tying, potentially improving surgical workflow
- Precision instrumentation engineered to support faster and reproducible surgical procedures with reduced complexity

➤ Patient-centered design with low-profile titanium components intended to enhance patient comfort and reduce irritation postsurgery





## System Features [continued]

#### Self-Locking Suture Loop

Durable 2-0 UHMWPE suture provides secure, nonabsorbable fixation—ensuring long-term stability without the need for knot tying



### Keeled Titanium Flip-Button

Easily passes through a 2.3 mm tunnel and deploys with a single trigger pull for fast, reliable fixation



## Contact Your Local Sales Rep for More Information



# Acumed's New Solution for CMC Arthritis Treatment



Acumed Oregon Campus 5885 NE Cornelius Pass Road Hillsboro, OR 97124 +1.888.627.9957 Acumed Texas Campus 3885 Arapaho Road Addison, TX 75001 +1.800.456.7779 Acumed Iberica Campus C. Proción, 1 Edificio Oficor 28023 Madrid, Spain +34.913.51.63.57

**TLB10-02-A** | Effective: 2025/06 | © 2025 Acumed® LLC