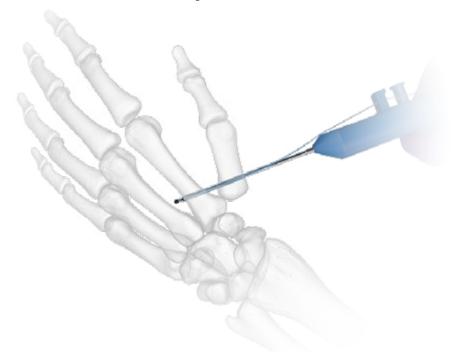

### Keeled Titanium Flip-Button

Easily passes through a 2.3 mm tunnel and deploys with a single trigger pull for fast, reliable fixation