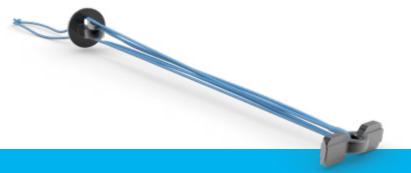

#### Self-Locking Suture Loop

Durable 2-0 UHMWPE suture provides secure, nonabsorbable fixation—ensuring long-term stability without the need for knot tying

### Keeled Titanium Flip-Button

Easily passes through a 2.3 mm tunnel and deploys with a single trigger pull for fast, reliable fixation